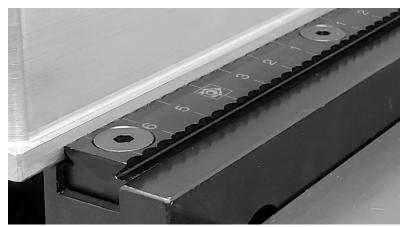

## You asked for them, you got 'em!

The TalonGrip<sup>™</sup> Long Length Serrated Grips are now available. These new grips are designed as a "drop fit" into our original TalonGrip<sup>™</sup> jaw sets or for use on a fixture, with a gripping height range of .050 – .160". For applications where specific grip location is not necessary or higher and full length penetration is desired. Made from S7, heat-treated and finished with a black oxide coating. We also laser engraved each grip with a 10mm scale for reference on repeatable part placement.