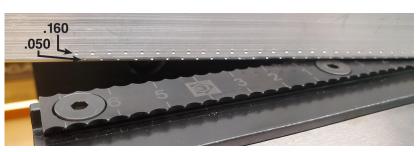

## You asked for them, you got 'em!

The TalonGrip<sup>™</sup> Long Length Serrated Grips are now available. These new grips are designed as a "drop fit" into our original TalonGrip<sup>™</sup> jaw sets or for use on a fixture, with a gripping height range of .050 – .160". For applications where specific grip location is not necessary or higher and full length penetration is desired. Made from S7, heat-treated and finished with a black oxide coating. We also laser engraved each grip with a 10mm scale for reference on repeatable part placement.