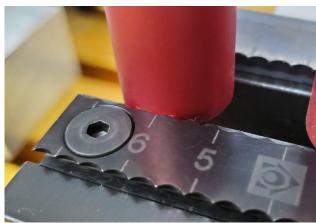

## You asked for them, you got 'em!

The TalonGrip<sup>™</sup> Long Length Serrated Grips are now available. These new grips are designed as a "drop fit" into our original TalonGrip<sup>™</sup> jaw sets or for use on a fixture, with a gripping height range of .050 – .160". For applications where specific grip location is not necessary or higher and full length penetration is desired. Made from S7, heat-treated and finished with a black oxide coating. We also laser engraved each grip with a 10mm scale for reference on repeatable part placement.