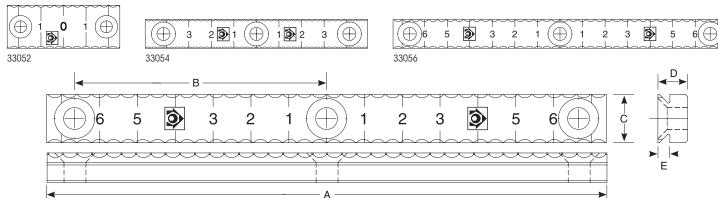

| Part No. | Description                          | A (metric)        | B (metric)       | C (metric)      | D (metric)     | Gripping Height/E (metric) | Fits Jaw Set | Per Pack |
|----------|--------------------------------------|-------------------|------------------|-----------------|----------------|----------------------------|--------------|----------|
| 33052    | Talongrip™ Long Length Serrated Grip | 1.969" (50.01mm)  | 1.500" (38.10mm) | .750" (19.05mm) | .367" (9.32mm) | .050"160" (1.27 - 4.06mm)  | 32088/32266  | 2/pk     |
| 33054    | Talongrip™ Long Length Serrated Grip | 3.888" (98.75mm)  | 1.624" (41.25mm) | .500" (12.70mm) | .307" (7.79mm) | .050"125" (1.27 - 3.17mm)  | 32044/32068  | 2/pk     |
| 33056    | Talongrip™ Long Length Serrated Grip | 5.832" (148.13mm) | 2.625" (66.68mm) | .500" (12.70mm) | .307" (7.79mm) | .050"125" (1.27 - 3.17mm)  | 32066        | 2/pk     |