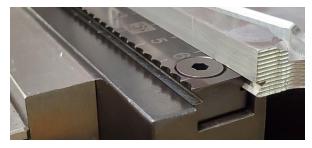

## You asked for them, you got 'em!

The TalonGrip<sup>™</sup> Long Length Serrated Grips are now available. These new grips are designed as a "drop fit" into our original TalonGrip<sup>™</sup> jaw sets or for use on a fixture, with a gripping height range of .050 – .160". For applications where specific grip location is not necessary or higher and full length penetration is desired. Made from S7, heat-treated and finished with a black oxide coating. We also laser engraved each grip with a 10mm scale for reference on repeatable part placement.