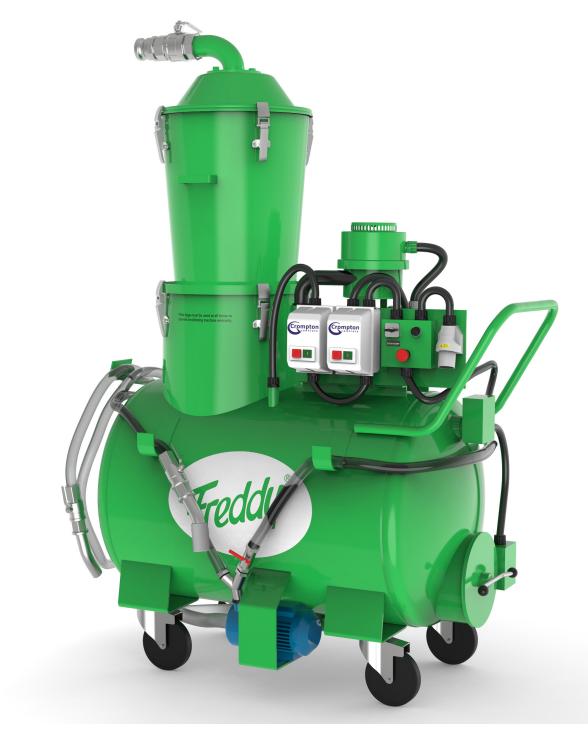

## Freddy CHU

## DOUBLE THE FILTRATION, HANDS FREE OPERATION

The new Freddy Coolant Health Unit (CHU) has been designed to continuously vacuum out, filter and return coolant - even during the machines operation with. With double the filtration of any previous Freddy, with two stage course and fine filtration, it means quicker more efficient coolant recycling than ever before.

## Freddy CHU

The Freddy Coolant Health Unit (CHU) was developed in conjunction with Rolls-Royce Central Manufacturing Team and tested at Rolls-Royce Derby supported by the Rolls-Royce fluid management provider Quaker Houghton.

- 200 litre capacity (other sizes available on request)
- 240v or 110v
- Comes with 24 month warranty
- Complete with tool kit
- Additional tools available, including ignition key for controlled use