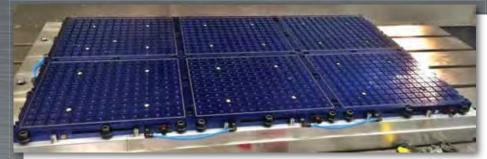

Designed to be easily linked together creating larger platforms

Multiple MPV's shown with large vacuum pallet.

- ► Can be powered with our Vacuum Generator (Shop Air) or Vacuum Pumps (page 45)
- ► 14"x 16" with textured surface creating additional holding force through friction
- ► 4 Vacuum ports allowing user to hold 1-4 small parts or 1 large part (ports can be plugged)
- Grid plate tapped with M6 threads allowing multiple workholding solutions
- ▶ 6 oversized steel washers machined below the bottom surface allows unit to be used for grinding operations on a magnetic chuck
- Multiple Vacuum Generators can be used on each pallet if additional CFM is desired
- Multiple pallets can operate from (1) vacuum generator
- ► Coolant Trap may be necessary when using external vacuum source (Trap sold separately)