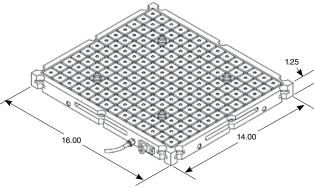

Designed to be easily linked together creating larger platforms

Multiple MPV's shown with large vacuum pallet.

- ► Can be powered with our Vacuum Generator (Shop Air) or Vacuum Pumps (page 45)
- ► 14"x 16" with textured surface creating additional holding force through friction
- ► 4 Vacuum ports allowing user to hold 1-4 small parts or 1 large part (ports can be plugged)
- Grid plate tapped with M6 threads allowing multiple workholding solutions
- ▶ 6 oversized steel washers machined below the bottom surface allows unit to be used for grinding operations on a magnetic chuck
- Multiple Vacuum Generators can be used on each pallet if additional CFM is desired
- Multiple pallets can operate from (1) vacuum generator
- ► Coolant Trap may be necessary when using external vacuum source (Trap sold separately)