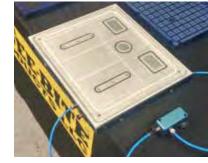

## **Multi-Power Vac**

Mitee-Bite is proud to introduce possibly the most universal multifunctional vacuum system in today's market. This system has several unique features to meet your vacuum workholding needs.

Designed to be easily linked together creating larger platforms

Multiple MPV's shown with large vacuum pallet.

- ► Can be powered with our Vacuum Generator (Shop Air) or Vacuum Pumps (page 45)
- ► 14"x 16" with textured surface creating additional holding force through friction
- ► 4 Vacuum ports allowing user to hold 1-4 small parts or 1 large part (ports can be plugged)
- Grid plate tapped with M6 threads allowing multiple workholding solutions
- ▶ 6 oversized steel washers machined below the bottom surface allows unit to be used for grinding operations on a magnetic chuck
- Multiple Vacuum Generators can be used on each pallet if additional CFM is desired
- Multiple pallets can operate from (1) vacuum generator
- ► Coolant Trap may be necessary when using external vacuum source (Trap sold separately)