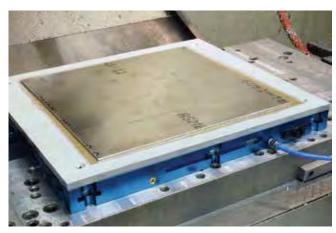

Application using Mitee-Grip™ with sacrificial top plate

| Part No | Description                                                                            |
|---------|----------------------------------------------------------------------------------------|
| 46000   | 1 Multi-Power Vac pallet with Vac Generator including all accessories                  |
| 46100   | Vac Generator with regulator/tubing/brass filter and push to connect fitting           |
| 46200   | Multi-Power Vac pallet without Vac Generator including mounting<br>hardware and tubing |
| 46250   | Sacrificial Top Plate with mounting screws                                             |
| 46050   | Coolant Trap with hose and fittings                                                    |