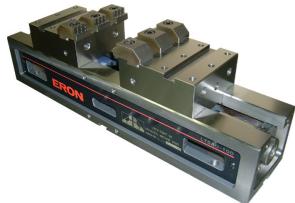

LOCK—TIGHT 5 AXIS MACHINE VISES

## **COMPACT MACHINE VISES FOR 5 AXIS MACHINES**

## Main Advantages of the Eron 5 Axis Vise

- Anti-Floating Device Minimized Jaw Lift
- Self Centreing Ease of Programming
- High Clamp Position Ease of Machining
- Compact Design Fits on 400 or 500 Table
- Rigid Cast Construction
- High Accuracy

ERON

- © Complete with 3 sets of interchangeable jaws.
- Able to Clamp full length of Vise Body

| MODEL NO.   | TOTAL<br>LENGTH | JAW<br>WIDTH | JAW<br>OPENING | TOTAL<br>HEIGHT | WEIGHT | CLAMPING<br>FORCE |
|-------------|-----------------|--------------|----------------|-----------------|--------|-------------------|
| LT5AU-100MF | 386             | 102          | 148            | 153             | 24kg   | 20kN              |
| LT5AU-100F  | 484             | 102          | 246            | 153             | 26kg   | 20kN              |