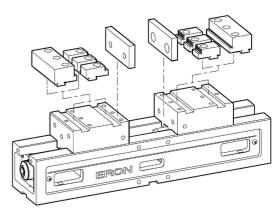

ERON

- © Complete with 3 sets of interchangeable jaws.
- Able to Clamp full length of Vise Body

| MODEL NO.   | TOTAL<br>LENGTH | JAW<br>WIDTH | JAW<br>OPENING | TOTAL<br>HEIGHT | WEIGHT | CLAMPING<br>FORCE |
|-------------|-----------------|--------------|----------------|-----------------|--------|-------------------|
| LT5AU-100MF | 386             | 102          | 148            | 153             | 24kg   | 20kN              |
| LT5AU-100F  | 484             | 102          | 246            | 153             | 26kg   | 20kN              |

## Semi-Sphere Segment System

Phone: 03 9561 6155 Fax: 03 9561 6705 Email: sales@dimac.com.au Web: www.dimac.com.au **Exchangeable Jaw** 