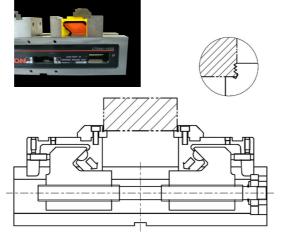

## Main Advantages of the Eron 5 Axis Vise

- Anti-Floating Device Minimized Jaw Lift
- Self Centreing Ease of Programming
- High Clamp Position Ease of Machining
- Compact Design Fits on 400 or 500 Table
- Rigid Cast Construction
- High Accuracy

ERON

- © Complete with 3 sets of interchangeable jaws.
- Able to Clamp full length of Vise Body

| MODEL NO.   | TOTAL<br>LENGTH | JAW<br>WIDTH | JAW<br>OPENING | TOTAL<br>HEIGHT | WEIGHT | CLAMPING<br>FORCE |
|-------------|-----------------|--------------|----------------|-----------------|--------|-------------------|
| LT5AU-100MF | 386             | 102          | 148            | 153             | 24kg   | 20kN              |
| LT5AU-100F  | 484             | 102          | 246            | 153             | 26kg   | 20kN              |

## Semi-Sphere Segment System

Phone: 03 9561 6155 Fax: 03 9561 6705 Email: sales@dimac.com.au Web: www.dimac.com.au **Exchangeable Jaw** 