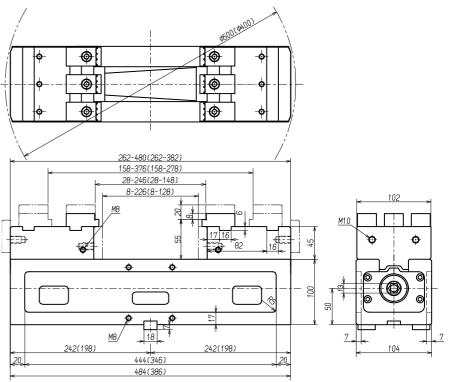

ERON

- © Complete with 3 sets of interchangeable jaws.
- Able to Clamp full length of Vise Body

| MODEL NO.   | TOTAL<br>LENGTH | JAW<br>WIDTH | JAW<br>OPENING | TOTAL<br>HEIGHT | WEIGHT | CLAMPING<br>FORCE |
|-------------|-----------------|--------------|----------------|-----------------|--------|-------------------|
| LT5AU-100MF | 386             | 102          | 148            | 153             | 24kg   | 20kN              |
| LT5AU-100F  | 484             | 102          | 246            | 153             | 26kg   | 20kN              |