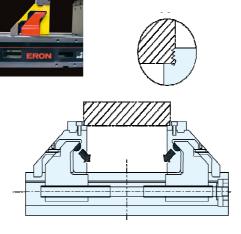

## Main Advantages of the Eron 5 Axis Vise

- Anti-Floating Device Minimized Jaw Lift
- Self Centreing Ease of Programming
- High Clamp Position Ease of Machining
- Compact Design Fits on 400 or 500 Table
- Rigid Cast Construction
- High Accuracy

## Less Interference with Machine

Dimac Tooling Pty Ltd 61-65 Geddes Street MULGRAVE, VIC 3170 AUSTRALIA

## Semi-Sphere Segment System

Phone: 03 9561 6155 Fax: 03 9561 6705 Email: sales@dimac.com.au Web: www.dimac.com.au **Exchangeable Jaw** 