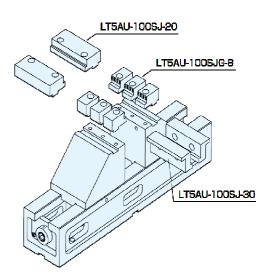

ERON

© Complete with 3 sets of interchangeable jaws.

| MODEL NO.  | TOTAL<br>LENGTH | JAW<br>WIDTH | JAW<br>OPENING | TOTAL<br>HEIGHT | WEIGHT | CLAMPING<br>FORCE |
|------------|-----------------|--------------|----------------|-----------------|--------|-------------------|
| LT5AU-100M | 386             | 102          | 142            | 198             | 30kg   | 20kN              |
| LT5AU-100  | 484             | 102          | 240            | 198             | 32kg   | 20kN              |

## Semi-Sphere Segment System

Phone: 03 9561 6155 Fax: 03 9561 6705 Email: sales@dimac.com.au Web: www.dimac.com.au **Exchangeable Jaw** 