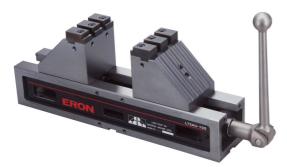

ERON

© Complete with 3 sets of interchangeable jaws.

| MODEL NO.  | TOTAL<br>LENGTH | JAW<br>WIDTH | JAW<br>OPENING | TOTAL<br>HEIGHT | WEIGHT | CLAMPING<br>FORCE |
|------------|-----------------|--------------|----------------|-----------------|--------|-------------------|
| LT5AU-100M | 386             | 102          | 142            | 198             | 30kg   | 20kN              |
| LT5AU-100  | 484             | 102          | 240            | 198             | 32kg   | 20kN              |

## Less Interference with Machine

Dimac Tooling Pty Ltd 61-65 Geddes Street MULGRAVE, VIC 3170 AUSTRALIA