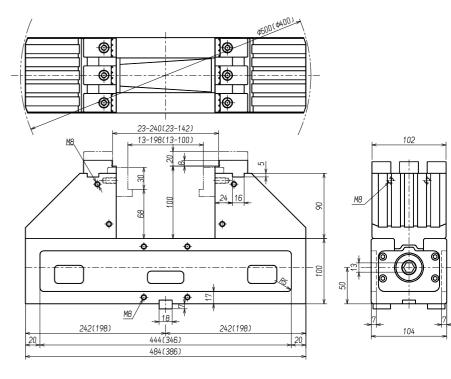

## Less Interference with Machine

Dimac Tooling Pty Ltd 61-65 Geddes Street MULGRAVE, VIC 3170 AUSTRALIA

## Semi-Sphere Segment System

Phone: 03 9561 6155 Fax: 03 9561 6705 Email: sales@dimac.com.au Web: www.dimac.com.au **Exchangeable Jaw** 