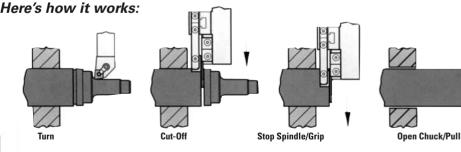

## **ROYAL Combo Bar Puller**

For over 60 years, Royal Products (USA) has been designing and building precision metalworking accessories to increase output of CNC machine tools.

- Save turret space by combining bar puller and part-off
- Reduce indexing time and cycle time
- Standard jaws are serrated for increased holding power
- Handles Round, Hex and Square stock
- Very easy to set up and use
- Uses industry standard parting blade (not included)