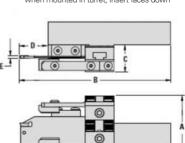

| Part No. | Shank Size | Gripping Range | Α    | В     | С    | Max Depth<br>of Cut<br>D | E   |
|----------|------------|----------------|------|-------|------|--------------------------|-----|
| 43615    | 20mm       | 3-57mm         | 67mm | 121mm | 30mm | 22mm                     | 3mm |
| 43625    | 25mm       | 3-57mm         | 67mm | 162mm | 30mm | 32mm                     | 3mm |
| 43635    | 25mm       | 3-76mm         | 92mm | 162mm | 30mm | 32mm                     | 3mm |