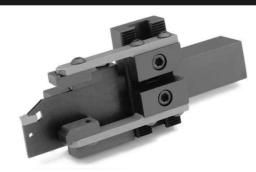

## **ROYAL Combo Bar Puller**

For over 60 years, Royal Products (USA) has been designing and building precision metalworking accessories to increase output of CNC machine tools.

- Save turret space by combining bar puller and part-off
- Reduce indexing time and cycle time
- Standard jaws are serrated for increased holding power
- Handles Round, Hex and Square stock
- Very easy to set up and use
- Uses industry standard parting blade (not included)